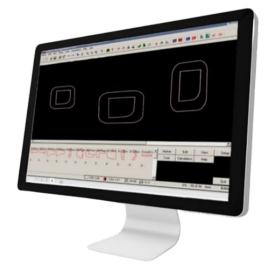

## What does REACH Composites PDS do?

Manually making the patterns for Composites is a cumbersome, laborious and error prone process.

Any error in composites patterns will lead to significant waste of time and resources in downstream processes in composites creation process.

In a competitive composites market, the ability to develop new composites products and get these to customers at the right time is critical to survive, grow and thrive.

REACH Composites PDS enables teams across design, prototyping, manufacturing and marketing in composites creation to collaborate easily to ensure that accurate composites patterns are made easily and fast.