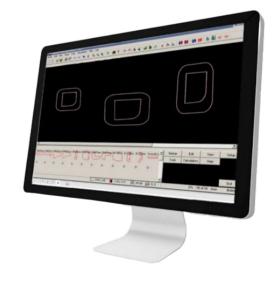

## What does REACH Composites PDS do?

Manually making the patterns for Composites is a cumbersome, laborious and error prone process.

Any error in composites patterns will lead to significant waste of time and resources in downstream processes in composites creation process.

In a competitive composites market, the ability to develop new composites products and get these to customers at the right time is critical to survive, grow and thrive.

REACH Composites PDS enables teams across design, prototyping, manufacturing and marketing in composites creation to collaborate easily to ensure that accurate composites patterns are made easily and fast.